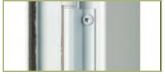

#### Hardware

Dakota: Pewter, Brass & Oil Rubbed Finish.

Dakota Painted: White, Almond, Sandstone, Bronze, Green & Black.

Seville: Pewter, Brass & Oil Rubbed Finish. Alpine: Brass, Satin Nickel & Oil Rubbed Finish.

### Hardware

Dakota: Pewter, Brass & Oil Rubbed Finish. Dakota Painted: White, Almond & Sandstone. Seville: Pewter, Brass & Oil Rubbed Finish.