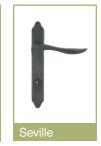

#### Hardware

Dakota: Pewter, Brass & Oil Rubbed Finish.

Dakota Painted: White, Almond, Sandstone, Bronze, Green & Black.

Seville: Pewter, Brass & Oil Rubbed Finish. Alpine: Brass, Satin Nickel & Oil Rubbed Finish.

### Hardware

Dakota: Pewter, Brass & Oil Rubbed Finish. Dakota Painted: White, Almond & Sandstone. Seville: Pewter, Brass & Oil Rubbed Finish.