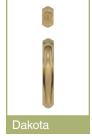

#### Hardware

Dakota Painted: White, Almond & Sandstone.

#### Hardware

Dakota: Pewter, Brass & Oil Rubbed Finish.

Dakota Painted: White, Almond, Sandstone, Bronze, Green & Black.

Seville: Pewter, Brass & Oil Rubbed Finish. Alpine: Brass, Satin Nickel & Oil Rubbed Finish.

### Hardware

Dakota: Pewter, Brass & Oil Rubbed Finish. Dakota Painted: White, Almond & Sandstone. Seville: Pewter, Brass & Oil Rubbed Finish.