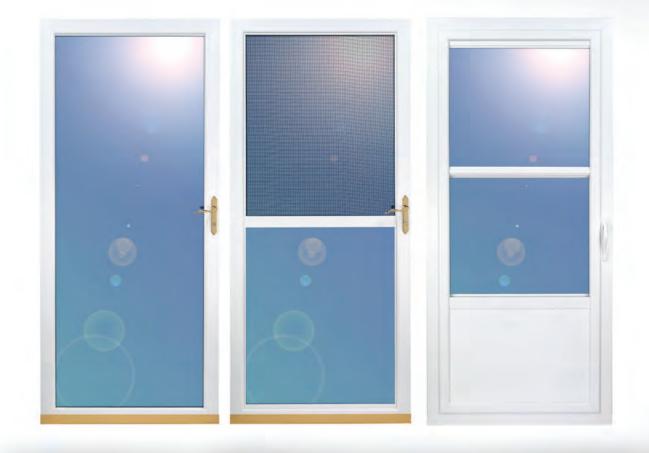

# Top Sellers

The Classic Series door line features our best selling storm doors, using the most popular combinations of models, colors and hardware.

Classic offers everything you would expect for a premium storm door. No matter what price range or home style you might have, Classic offers the right mix. All Classic Series doors are available and in stock for a quick delivery.

### Colors

#### Hardware

Dakota Painted: White, Almond & Sandstone.