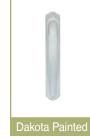

#### Hardware

Dakota Painted: White, Almond & Sandstone.

#### Hardware

Dakota: Pewter, Brass & Oil Rubbed Finish.

Dakota Painted: White, Almond, Sandstone, Bronze, Green & Black.

Seville: Pewter, Brass & Oil Rubbed Finish. Alpine: Brass, Satin Nickel & Oil Rubbed Finish.

### Hardware

Dakota: Pewter, Brass & Oil Rubbed Finish. Dakota Painted: White, Almond & Sandstone. Seville: Pewter, Brass & Oil Rubbed Finish.