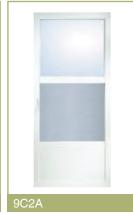

## Cabrio

The Cabrio is our newest storm door product line featuring self-storing doors with retractable screens. These screens are hidden away in the head of the door when ventilation isn't needed, thus giving a beautiful, clear view.

The operating sash glides up and down with ease due to a smooth sash balance system. The Cabrio line touts three styles and colors to choose from with three hardware options and accessories. If you're looking for a quality built storm door, look no further than a Gerkin Storm Door!

## Retractable Screen

Cabrio doors are all about the ease of ventilation and beautiful clear views. The operation of the screen is at your finger touch with a silky smooth motion due to the highest quality sash balances.

Clear views are just seconds away as you close your glass and hide your screen away in the head of the door. When you're looking for a great selection in color, hardware and features look no further than Cabrio.