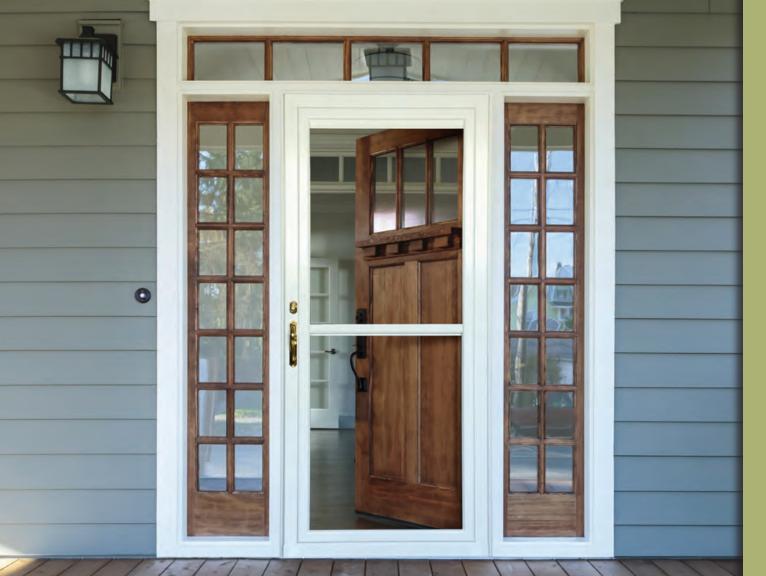

## Cabrio

The Cabrio is our newest storm door product line featuring self-storing doors with retractable screens. These screens are hidden away in the head of the door when ventilation isn't needed, thus giving a beautiful, clear view.

The operating sash glides up and down with ease due to a smooth sash balance system. The Cabrio line touts three styles and colors to choose from with three hardware options and accessories. If you're looking for a quality built storm door, look no further than a Gerkin Storm Door!

## Retractable Screen

Cabrio doors are all about the ease of ventilation and beautiful clear views. The operation of the screen is at your finger touch with a silky smooth motion due to the highest quality sash balances.

Clear views are just seconds away as you close your glass and hide your screen away in the head of the door. When you're looking for a great selection in color, hardware and features look no further than Cabrio.