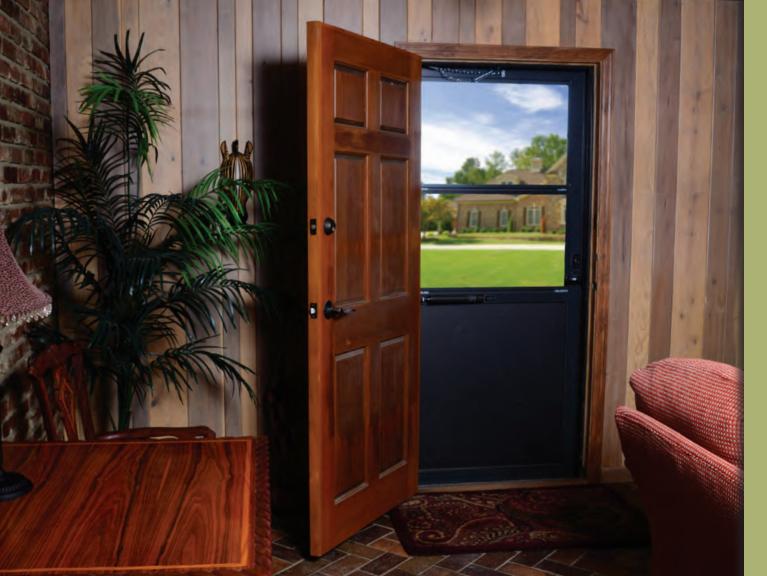

## Cabrio

The Cabrio is our newest storm door product line featuring self-storing doors with retractable screens. These screens are hidden away in the head of the door when ventilation isn't needed, thus giving a beautiful, clear view.

The operating sash glides up and down with ease due to a smooth sash balance system. The Cabrio line touts three styles and colors to choose from with three hardware options and accessories. If you're looking for a quality built storm door, look no further than a Gerkin Storm Door!

## Retractable Screen

Cabrio doors are all about the ease of ventilation and beautiful clear views. The operation of the screen is at your finger touch with a silky smooth motion due to the highest quality sash balances.

Clear views are just seconds away as you close your glass and hide your screen away in the head of the door. When you're looking for a great selection in color, hardware and features look no further than Cabrio.