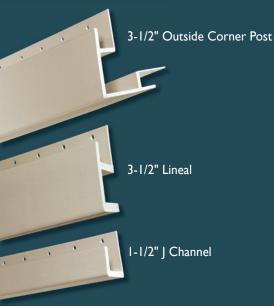

Advanced Composite Siding

www.EverlastSiding.com

\*Optional custom painting can add a decorative touch.
Oil or latex paint made for vinyl is recommended.

Premium Everlast Color-Matched Trim

Cellular PVC Trim\*